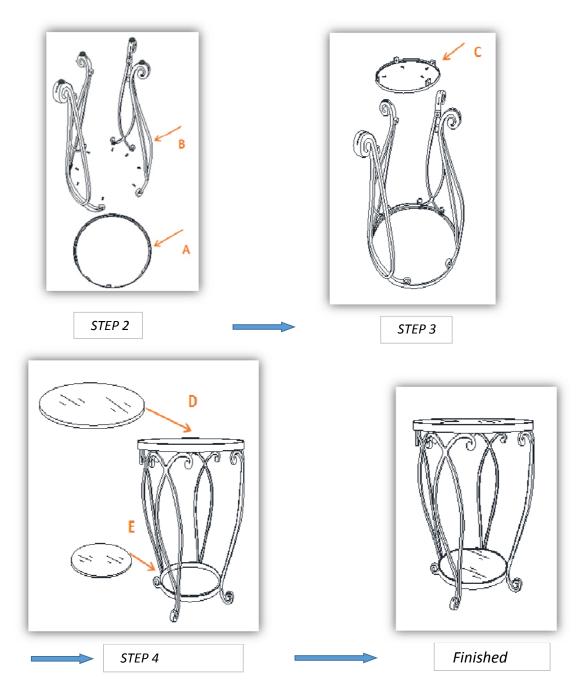

## Parts/Hardware list

| A | Large Frame          | 1 PC  | Е | Small Tempered Glass | 1 PC   |
|---|----------------------|-------|---|----------------------|--------|
| В | Legs                 | 4 PCS | F | Screw                | 12 PCS |
| С | Small Frame          | 1 PC  |   |                      |        |
| D | Large Tempered Glass | 1 PC  |   |                      |        |

- 1. Take the parts carefully out of the carton, and place them on a flat and soft surface, making sure that the parts will not be damaged.
- 2. Assemble Large Frame (A) and Legs (B) together using 8 screws, Don't tighten screws first.
- 3. Assemble Small Frame (C) and Legs (B) together using 4 screws, tighten all screws.
- 4. Turn over table,  $\,$  Put the large Tempered Glass ( D ) and Small Tempered Glass ( E ) on the Frame .
- 5. If table is not stable, please adjust foot pad.
- 6. Softly clean & wipe with dry cloth.